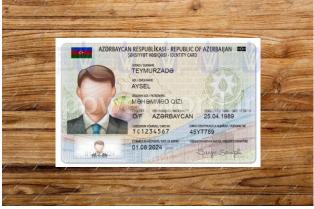

## Important tips for preparing authentication photos

Please note that all sample photos in this training file have been blurred to protect people's privacy, but your photos must be clear and legible.

- **1** Acceptable documents for authentication: Passport-ID card-Driver's license
- **2** Documents must have an expiration date
- 3) If the document you upload is scanned-edited-photoshopped-cropped, it will not be accepted in any way. You must upload the original document.
- 4 The photo of the document must be free of light corrosion, scratches, and flash.
- 5 Your hand should not be visible in the photo. Preferably, place your document on a smooth and colored surface for photography and take a photo.
- 6 The distance between the camera and the document should be appropriate. Not too close or too far.
- 7 The photo of the document must be clear and legible. If the photo of the document is illegible or blurry, it will not be accepted.
- 8) The four corners of the document must be clear.
- 9 After completing the steps, it will take some time to review and approve your documents. please be patient
- 10 According to the broker's rules, each customer can only create one user account. And if you create a second account, that account will be suspended.

#### Guide for uploading documents and verification

For authentication through a passport:

The first two pages must be visible in the photo. The photo must be clear and on a flat surface. Also, your passport must be valid. Otherwise, it will not be accepted