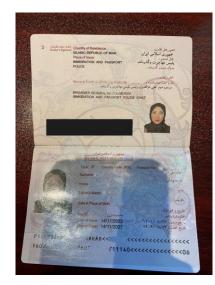

#### Guide for uploading documents and verification

For authentication through a passport:

The first two pages must be visible in the photo. The photo must be clear and on a flat surface. Also, your passport must be valid. Otherwise, it will not be accepted