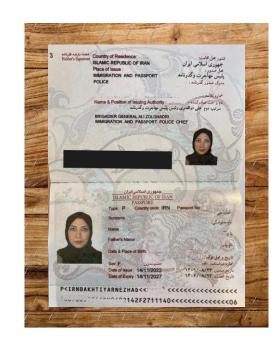

#### Guide for uploading documents and verification

For authentication through a passport:

The first two pages must be visible in the photo. The photo must be clear and on a flat surface. Also, your passport must be valid. Otherwise, it will not be accepted