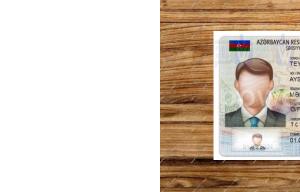

## Important tips for preparing authentication photos

Please note that all sample photos in this training file have been blurred to protect people's privacy, but your photos must be clear and legible.

- **1** Acceptable documents for authentication: Passport-ID card-Driver's license
- **2** Documents must have an expiration date
- 3) If the document you upload is scanned-edited-photoshopped-cropped, it will not be accepted in any way. You must upload the original document.
- 4 The photo of the document must be free of light corrosion, scratches, and flash.
- 5 Your hand should not be visible in the photo. Preferably, place your document on a smooth and colored surface for photography and take a photo.
- 6 The distance between the camera and the document should be appropriate. Not too close or too far.
- 7 The photo of the document must be clear and legible. If the photo of the document is illegible or blurry, it will not be accepted.
- 8) The four corners of the document must be clear.
- 9 After completing the steps, it will take some time to review and approve your documents. please be patient
- 10 According to the broker's rules, each customer can only create one user account. And if you create a second account, that account will be suspended.

#### Guide for uploading documents and verification

For authentication through a passport:

The first two pages must be visible in the photo. The photo must be clear and on a flat surface. Also, your passport must be valid. Otherwise, it will not be accepted